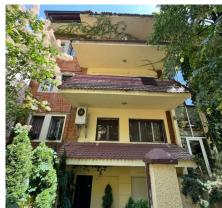

# Investment Opportunity in Dorobanti: Versatile Building with Underground Garage - ESP05970RB

## **Description**

| ☐ Location: Dorobanti-Television Area, Sector 1                                                                                                                                                                                                                                                                            |
|----------------------------------------------------------------------------------------------------------------------------------------------------------------------------------------------------------------------------------------------------------------------------------------------------------------------------|
| ☐ Surface: 750 sqm                                                                                                                                                                                                                                                                                                         |
| □ Rooms: 17                                                                                                                                                                                                                                                                                                                |
| ☐ Orientation: North-West                                                                                                                                                                                                                                                                                                  |
| ☐ Balconies: 9 (Total 66 sqm)                                                                                                                                                                                                                                                                                              |
| ☐ Underground garage: Included                                                                                                                                                                                                                                                                                             |
| Located in Dorobanti, one of the most exclusive neighborhoods of the capital and close to Floreasca and Herastrau parks, the building on Gheorghe Moceanu Street no. 10 benefits from an excellent location.                                                                                                               |
| The building, with structure S+P+2+M and 750 sqm built, is currently used for residential use, being divided into two duplex apartments and an apartment for staff. In addition, it has an underground garage, offering extra comfort and safety.                                                                          |
| Also, three redevelopment variants were developed: Residential, Offices and Clinic. Regardless of the direction chosen, the building can benefit from optimization by adding an elevator, maximizing usable space, energy efficiency and a complete transformation of the façade, thus bringing an undeniable added value. |
| ☐ For additional information and viewings, do not hesitate to contact us!                                                                                                                                                                                                                                                  |