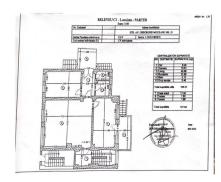

## **Description**

| ☐ Location: Dorobanti-Television Area, Sector 1                                                                                                                                                                                                                                                                            |
|----------------------------------------------------------------------------------------------------------------------------------------------------------------------------------------------------------------------------------------------------------------------------------------------------------------------------|
| ☐ Surface: 750 sqm                                                                                                                                                                                                                                                                                                         |
| □ Rooms: 17                                                                                                                                                                                                                                                                                                                |
| ☐ Orientation: North-West                                                                                                                                                                                                                                                                                                  |
| ☐ Balconies: 9 (Total 66 sqm)                                                                                                                                                                                                                                                                                              |
| ☐ Underground garage: Included                                                                                                                                                                                                                                                                                             |
| Located in Dorobanti, one of the most exclusive neighborhoods of the capital and close to Floreasca and Herastrau parks, the building on Gheorghe Moceanu Street no. 10 benefits from an excellent location.                                                                                                               |
| The building, with structure S+P+2+M and 750 sqm built, is currently used for residential use, being divided into two duplex apartments and an apartment for staff. In addition, it has an underground garage, offering extra comfort and safety.                                                                          |
| Also, three redevelopment variants were developed: Residential, Offices and Clinic. Regardless of the direction chosen, the building can benefit from optimization by adding an elevator, maximizing usable space, energy efficiency and a complete transformation of the façade, thus bringing an undeniable added value. |
| ☐ For additional information and viewings, do not hesitate to contact us!                                                                                                                                                                                                                                                  |