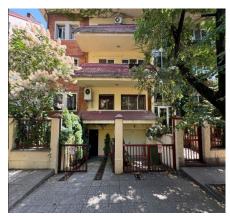

# Investment Opportunity in Dorobanti: Versatile Building with Underground Garage - ESP05970RB

## **Description**

| ☐ Location: Dorobanti-Television Area, Sector 1                                                                                                                                                                                                                                                                            |
|----------------------------------------------------------------------------------------------------------------------------------------------------------------------------------------------------------------------------------------------------------------------------------------------------------------------------|
| ☐ Surface: 750 sqm                                                                                                                                                                                                                                                                                                         |
| □ Rooms: 17                                                                                                                                                                                                                                                                                                                |
| ☐ Orientation: North-West                                                                                                                                                                                                                                                                                                  |
| ☐ Balconies: 9 (Total 66 sqm)                                                                                                                                                                                                                                                                                              |
| ☐ Underground garage: Included                                                                                                                                                                                                                                                                                             |
| Located in Dorobanti, one of the most exclusive neighborhoods of the capital and close to Floreasca and Herastrau parks, the building on Gheorghe Moceanu Street no. 10 benefits from an excellent location.                                                                                                               |
| The building, with structure S+P+2+M and 750 sqm built, is currently used for residential use, being divided into two duplex apartments and an apartment for staff. In addition, it has an underground garage, offering extra comfort and safety.                                                                          |
| Also, three redevelopment variants were developed: Residential, Offices and Clinic. Regardless of the direction chosen, the building can benefit from optimization by adding an elevator, maximizing usable space, energy efficiency and a complete transformation of the façade, thus bringing an undeniable added value. |
| ☐ For additional information and viewings, do not hesitate to contact us!                                                                                                                                                                                                                                                  |