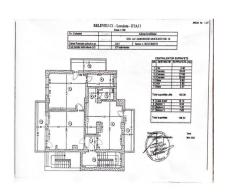

## **Description**

| ☐ Location: Dorobanti-Television Area, Sector 1                                                                                                                                                                                                                                                                            |
|----------------------------------------------------------------------------------------------------------------------------------------------------------------------------------------------------------------------------------------------------------------------------------------------------------------------------|
| ☐ Surface: 750 sqm                                                                                                                                                                                                                                                                                                         |
| □ Rooms: 17                                                                                                                                                                                                                                                                                                                |
| ☐ Orientation: North-West                                                                                                                                                                                                                                                                                                  |
| ☐ Balconies: 9 (Total 66 sqm)                                                                                                                                                                                                                                                                                              |
| ☐ Underground garage: Included                                                                                                                                                                                                                                                                                             |
| Located in Dorobanti, one of the most exclusive neighborhoods of the capital and close to Floreasca and Herastrau parks, the building on Gheorghe Moceanu Street no. 10 benefits from an excellent location.                                                                                                               |
| The building, with structure S+P+2+M and 750 sqm built, is currently used for residential use, being divided into two duplex apartments and an apartment for staff. In addition, it has an underground garage, offering extra comfort and safety.                                                                          |
| Also, three redevelopment variants were developed: Residential, Offices and Clinic. Regardless of the direction chosen, the building can benefit from optimization by adding an elevator, maximizing usable space, energy efficiency and a complete transformation of the façade, thus bringing an undeniable added value. |
| ☐ For additional information and viewings, do not hesitate to contact us!                                                                                                                                                                                                                                                  |