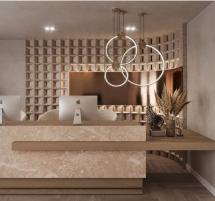

## **Description**

| ☐ Location: Dorobanti-Television Area, Sector 1                                                                                                                                                                                                                                                                            |
|----------------------------------------------------------------------------------------------------------------------------------------------------------------------------------------------------------------------------------------------------------------------------------------------------------------------------|
| ☐ Surface: 750 sqm                                                                                                                                                                                                                                                                                                         |
| □ Rooms: 17                                                                                                                                                                                                                                                                                                                |
| ☐ Orientation: North-West                                                                                                                                                                                                                                                                                                  |
| ☐ Balconies: 9 (Total 66 sqm)                                                                                                                                                                                                                                                                                              |
| ☐ Underground garage: Included                                                                                                                                                                                                                                                                                             |
| Located in Dorobanti, one of the most exclusive neighborhoods of the capital and close to Floreasca and Herastrau parks, the building on Gheorghe Moceanu Street no. 10 benefits from an excellent location.                                                                                                               |
| The building, with structure S+P+2+M and 750 sqm built, is currently used for residential use, being divided into two duplex apartments and an apartment for staff. In addition, it has an underground garage, offering extra comfort and safety.                                                                          |
| Also, three redevelopment variants were developed: Residential, Offices and Clinic. Regardless of the direction chosen, the building can benefit from optimization by adding an elevator, maximizing usable space, energy efficiency and a complete transformation of the façade, thus bringing an undeniable added value. |
| ☐ For additional information and viewings, do not hesitate to contact us!                                                                                                                                                                                                                                                  |