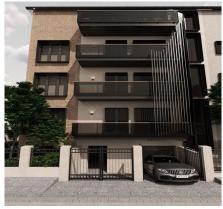

# Investment Opportunity in Dorobanti: Versatile Building with Underground Garage - ESP05970RB

## **Description**

| ☐ Location: Dorobanti-Television Area, Sector 1                                                                                                                                                                                                                                                                            |
|----------------------------------------------------------------------------------------------------------------------------------------------------------------------------------------------------------------------------------------------------------------------------------------------------------------------------|
| ☐ Surface: 750 sqm                                                                                                                                                                                                                                                                                                         |
| □ Rooms: 17                                                                                                                                                                                                                                                                                                                |
| ☐ Orientation: North-West                                                                                                                                                                                                                                                                                                  |
| ☐ Balconies: 9 (Total 66 sqm)                                                                                                                                                                                                                                                                                              |
| ☐ Underground garage: Included                                                                                                                                                                                                                                                                                             |
| Located in Dorobanti, one of the most exclusive neighborhoods of the capital and close to Floreasca and Herastrau parks, the building on Gheorghe Moceanu Street no. 10 benefits from an excellent location.                                                                                                               |
| The building, with structure S+P+2+M and 750 sqm built, is currently used for residential use, being divided into two duplex apartments and an apartment for staff. In addition, it has an underground garage, offering extra comfort and safety.                                                                          |
| Also, three redevelopment variants were developed: Residential, Offices and Clinic. Regardless of the direction chosen, the building can benefit from optimization by adding an elevator, maximizing usable space, energy efficiency and a complete transformation of the façade, thus bringing an undeniable added value. |
| ☐ For additional information and viewings, do not hesitate to contact us!                                                                                                                                                                                                                                                  |