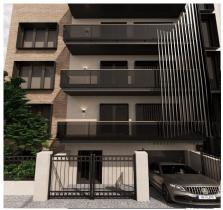

## **Description**

| ☐ Location: Dorobanti-Television Area, Sector 1                                                                                                                                                                                                                                                                            |
|----------------------------------------------------------------------------------------------------------------------------------------------------------------------------------------------------------------------------------------------------------------------------------------------------------------------------|
| ☐ Surface: 750 sqm                                                                                                                                                                                                                                                                                                         |
| □ Rooms: 17                                                                                                                                                                                                                                                                                                                |
| ☐ Orientation: North-West                                                                                                                                                                                                                                                                                                  |
| ☐ Balconies: 9 (Total 66 sqm)                                                                                                                                                                                                                                                                                              |
| ☐ Underground garage: Included                                                                                                                                                                                                                                                                                             |
| Located in Dorobanti, one of the most exclusive neighborhoods of the capital and close to Floreasca and Herastrau parks, the building on Gheorghe Moceanu Street no. 10 benefits from an excellent location.                                                                                                               |
| The building, with structure S+P+2+M and 750 sqm built, is currently used for residential use, being divided into two duplex apartments and an apartment for staff. In addition, it has an underground garage, offering extra comfort and safety.                                                                          |
| Also, three redevelopment variants were developed: Residential, Offices and Clinic. Regardless of the direction chosen, the building can benefit from optimization by adding an elevator, maximizing usable space, energy efficiency and a complete transformation of the façade, thus bringing an undeniable added value. |
| ☐ For additional information and viewings, do not hesitate to contact us!                                                                                                                                                                                                                                                  |