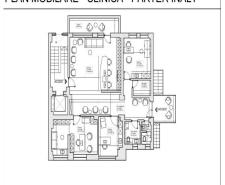

## **Description**

| ☐ Location: Dorobanti-Television Area, Sector 1                                                                                                                                                                                                                                                                            |
|----------------------------------------------------------------------------------------------------------------------------------------------------------------------------------------------------------------------------------------------------------------------------------------------------------------------------|
| ☐ Surface: 750 sqm                                                                                                                                                                                                                                                                                                         |
| □ Rooms: 17                                                                                                                                                                                                                                                                                                                |
| ☐ Orientation: North-West                                                                                                                                                                                                                                                                                                  |
| ☐ Balconies: 9 (Total 66 sqm)                                                                                                                                                                                                                                                                                              |
| ☐ Underground garage: Included                                                                                                                                                                                                                                                                                             |
| Located in Dorobanti, one of the most exclusive neighborhoods of the capital and close to Floreasca and Herastrau parks, the building on Gheorghe Moceanu Street no. 10 benefits from an excellent location.                                                                                                               |
| The building, with structure S+P+2+M and 750 sqm built, is currently used for residential use, being divided into two duplex apartments and an apartment for staff. In addition, it has an underground garage, offering extra comfort and safety.                                                                          |
| Also, three redevelopment variants were developed: Residential, Offices and Clinic. Regardless of the direction chosen, the building can benefit from optimization by adding an elevator, maximizing usable space, energy efficiency and a complete transformation of the façade, thus bringing an undeniable added value. |
| ☐ For additional information and viewings, do not hesitate to contact us!                                                                                                                                                                                                                                                  |

# PLAN MOBILARE - CLINICA - MANSARDA

FOLLOW US ON SOCIAL MEDIA:

f facebook