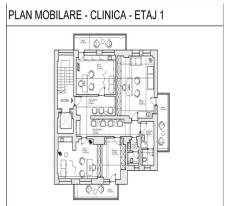

## **Description**

| ☐ Location: Dorobanti-Television Area, Sector 1                                                                                                                                                                                                                                                                            |
|----------------------------------------------------------------------------------------------------------------------------------------------------------------------------------------------------------------------------------------------------------------------------------------------------------------------------|
| ☐ Surface: 750 sqm                                                                                                                                                                                                                                                                                                         |
| □ Rooms: 17                                                                                                                                                                                                                                                                                                                |
| ☐ Orientation: North-West                                                                                                                                                                                                                                                                                                  |
| ☐ Balconies: 9 (Total 66 sqm)                                                                                                                                                                                                                                                                                              |
| ☐ Underground garage: Included                                                                                                                                                                                                                                                                                             |
| Located in Dorobanti, one of the most exclusive neighborhoods of the capital and close to Floreasca and Herastrau parks, the building on Gheorghe Moceanu Street no. 10 benefits from an excellent location.                                                                                                               |
| The building, with structure S+P+2+M and 750 sqm built, is currently used for residential use, being divided into two duplex apartments and an apartment for staff. In addition, it has an underground garage, offering extra comfort and safety.                                                                          |
| Also, three redevelopment variants were developed: Residential, Offices and Clinic. Regardless of the direction chosen, the building can benefit from optimization by adding an elevator, maximizing usable space, energy efficiency and a complete transformation of the façade, thus bringing an undeniable added value. |
| ☐ For additional information and viewings, do not hesitate to contact us!                                                                                                                                                                                                                                                  |