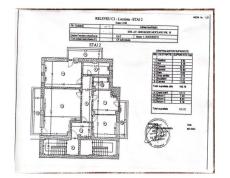

## **Description**

| ☐ Location: Dorobanti-Television Area, Sector 1                                                                                                                                                                                                                                                                            |
|----------------------------------------------------------------------------------------------------------------------------------------------------------------------------------------------------------------------------------------------------------------------------------------------------------------------------|
| ☐ Surface: 750 sqm                                                                                                                                                                                                                                                                                                         |
| □ Rooms: 17                                                                                                                                                                                                                                                                                                                |
| ☐ Orientation: North-West                                                                                                                                                                                                                                                                                                  |
| ☐ Balconies: 9 (Total 66 sqm)                                                                                                                                                                                                                                                                                              |
| ☐ Underground garage: Included                                                                                                                                                                                                                                                                                             |
| Located in Dorobanti, one of the most exclusive neighborhoods of the capital and close to Floreasca and Herastrau parks, the building on Gheorghe Moceanu Street no. 10 benefits from an excellent location.                                                                                                               |
| The building, with structure S+P+2+M and 750 sqm built, is currently used for residential use, being divided into two duplex apartments and an apartment for staff. In addition, it has an underground garage, offering extra comfort and safety.                                                                          |
| Also, three redevelopment variants were developed: Residential, Offices and Clinic. Regardless of the direction chosen, the building can benefit from optimization by adding an elevator, maximizing usable space, energy efficiency and a complete transformation of the façade, thus bringing an undeniable added value. |
| ☐ For additional information and viewings, do not hesitate to contact us!                                                                                                                                                                                                                                                  |