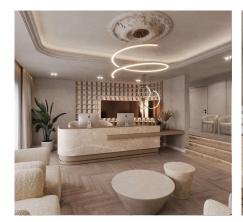

## **Description**

| ☐ Location: Dorobanti-Television Area, Sector 1                                                                                                                                                                                                                                                                            |
|----------------------------------------------------------------------------------------------------------------------------------------------------------------------------------------------------------------------------------------------------------------------------------------------------------------------------|
| ☐ Surface: 750 sqm                                                                                                                                                                                                                                                                                                         |
| □ Rooms: 17                                                                                                                                                                                                                                                                                                                |
| ☐ Orientation: North-West                                                                                                                                                                                                                                                                                                  |
| ☐ Balconies: 9 (Total 66 sqm)                                                                                                                                                                                                                                                                                              |
| ☐ Underground garage: Included                                                                                                                                                                                                                                                                                             |
| Located in Dorobanti, one of the most exclusive neighborhoods of the capital and close to Floreasca and Herastrau parks, the building on Gheorghe Moceanu Street no. 10 benefits from an excellent location.                                                                                                               |
| The building, with structure S+P+2+M and 750 sqm built, is currently used for residential use, being divided into two duplex apartments and an apartment for staff. In addition, it has an underground garage, offering extra comfort and safety.                                                                          |
| Also, three redevelopment variants were developed: Residential, Offices and Clinic. Regardless of the direction chosen, the building can benefit from optimization by adding an elevator, maximizing usable space, energy efficiency and a complete transformation of the façade, thus bringing an undeniable added value. |
| ☐ For additional information and viewings, do not hesitate to contact us!                                                                                                                                                                                                                                                  |