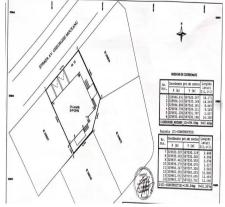

LAND AREA  $295 \text{ m}^2$ 

1.790.000 €

## **Description**

| ☐ Location: Dorobanti-Television Area, Sector 1                                                                                                                                                                                                                                                                            |
|----------------------------------------------------------------------------------------------------------------------------------------------------------------------------------------------------------------------------------------------------------------------------------------------------------------------------|
| ☐ Surface: 750 sqm                                                                                                                                                                                                                                                                                                         |
| □ Rooms: 17                                                                                                                                                                                                                                                                                                                |
| ☐ Orientation: North-West                                                                                                                                                                                                                                                                                                  |
| ☐ Balconies: 9 (Total 66 sqm)                                                                                                                                                                                                                                                                                              |
| ☐ Underground garage: Included                                                                                                                                                                                                                                                                                             |
| Located in Dorobanti, one of the most exclusive neighborhoods of the capital and close to Floreasca and Herastrau parks, the building on Gheorghe Moceanu Street no. 10 benefits from an excellent location.                                                                                                               |
| The building, with structure S+P+2+M and 750 sqm built, is currently used for residential use, being divided into two duplex apartments and an apartment for staff. In addition, it has an underground garage, offering extra comfort and safety.                                                                          |
| Also, three redevelopment variants were developed: Residential, Offices and Clinic. Regardless of the direction chosen, the building can benefit from optimization by adding an elevator, maximizing usable space, energy efficiency and a complete transformation of the façade, thus bringing an undeniable added value. |
| ☐ For additional information and viewings, do not hesitate to contact us!                                                                                                                                                                                                                                                  |