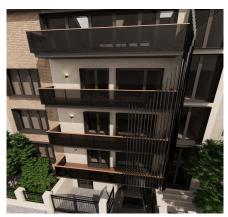

## **Description**

| ☐ Location: Dorobanti-Television Area, Sector 1                                                                                                                                                                                                                                                                            |
|----------------------------------------------------------------------------------------------------------------------------------------------------------------------------------------------------------------------------------------------------------------------------------------------------------------------------|
| ☐ Surface: 750 sqm                                                                                                                                                                                                                                                                                                         |
| □ Rooms: 17                                                                                                                                                                                                                                                                                                                |
| ☐ Orientation: North-West                                                                                                                                                                                                                                                                                                  |
| ☐ Balconies: 9 (Total 66 sqm)                                                                                                                                                                                                                                                                                              |
| ☐ Underground garage: Included                                                                                                                                                                                                                                                                                             |
| Located in Dorobanti, one of the most exclusive neighborhoods of the capital and close to Floreasca and Herastrau parks, the building on Gheorghe Moceanu Street no. 10 benefits from an excellent location.                                                                                                               |
| The building, with structure S+P+2+M and 750 sqm built, is currently used for residential use, being divided into two duplex apartments and an apartment for staff. In addition, it has an underground garage, offering extra comfort and safety.                                                                          |
| Also, three redevelopment variants were developed: Residential, Offices and Clinic. Regardless of the direction chosen, the building can benefit from optimization by adding an elevator, maximizing usable space, energy efficiency and a complete transformation of the façade, thus bringing an undeniable added value. |
| ☐ For additional information and viewings, do not hesitate to contact us!                                                                                                                                                                                                                                                  |