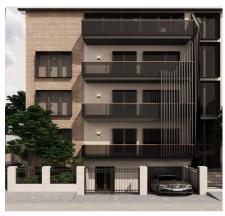

## **Description**

| ☐ Location: Dorobanti-Television Area, Sector 1                                                                                                                                                                                                                                                                            |
|----------------------------------------------------------------------------------------------------------------------------------------------------------------------------------------------------------------------------------------------------------------------------------------------------------------------------|
| ☐ Surface: 750 sqm                                                                                                                                                                                                                                                                                                         |
| □ Rooms: 17                                                                                                                                                                                                                                                                                                                |
| ☐ Orientation: North-West                                                                                                                                                                                                                                                                                                  |
| ☐ Balconies: 9 (Total 66 sqm)                                                                                                                                                                                                                                                                                              |
| ☐ Underground garage: Included                                                                                                                                                                                                                                                                                             |
| Located in Dorobanti, one of the most exclusive neighborhoods of the capital and close to Floreasca and Herastrau parks, the building on Gheorghe Moceanu Street no. 10 benefits from an excellent location.                                                                                                               |
| The building, with structure S+P+2+M and 750 sqm built, is currently used for residential use, being divided into two duplex apartments and an apartment for staff. In addition, it has an underground garage, offering extra comfort and safety.                                                                          |
| Also, three redevelopment variants were developed: Residential, Offices and Clinic. Regardless of the direction chosen, the building can benefit from optimization by adding an elevator, maximizing usable space, energy efficiency and a complete transformation of the façade, thus bringing an undeniable added value. |
| ☐ For additional information and viewings, do not hesitate to contact us!                                                                                                                                                                                                                                                  |