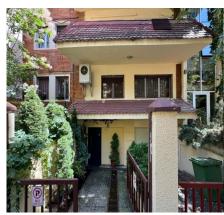

# Investment Opportunity in Dorobanti: Versatile Building with Underground Garage - ESP05970RB

## **Description**

| ☐ Location: Dorobanti-Television Area, Sector 1                                                                                                                                                                                                                                                                            |
|----------------------------------------------------------------------------------------------------------------------------------------------------------------------------------------------------------------------------------------------------------------------------------------------------------------------------|
| ☐ Surface: 750 sqm                                                                                                                                                                                                                                                                                                         |
| □ Rooms: 17                                                                                                                                                                                                                                                                                                                |
| ☐ Orientation: North-West                                                                                                                                                                                                                                                                                                  |
| ☐ Balconies: 9 (Total 66 sqm)                                                                                                                                                                                                                                                                                              |
| ☐ Underground garage: Included                                                                                                                                                                                                                                                                                             |
| Located in Dorobanti, one of the most exclusive neighborhoods of the capital and close to Floreasca and Herastrau parks, the building on Gheorghe Moceanu Street no. 10 benefits from an excellent location.                                                                                                               |
| The building, with structure S+P+2+M and 750 sqm built, is currently used for residential use, being divided into two duplex apartments and an apartment for staff. In addition, it has an underground garage, offering extra comfort and safety.                                                                          |
| Also, three redevelopment variants were developed: Residential, Offices and Clinic. Regardless of the direction chosen, the building can benefit from optimization by adding an elevator, maximizing usable space, energy efficiency and a complete transformation of the façade, thus bringing an undeniable added value. |
| ☐ For additional information and viewings, do not hesitate to contact us!                                                                                                                                                                                                                                                  |