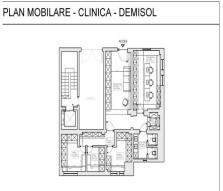

## **Description**

| ☐ Location: Dorobanti-Television Area, Sector 1                                                                                                                                                                                                                                                                            |
|----------------------------------------------------------------------------------------------------------------------------------------------------------------------------------------------------------------------------------------------------------------------------------------------------------------------------|
| ☐ Surface: 750 sqm                                                                                                                                                                                                                                                                                                         |
| □ Rooms: 17                                                                                                                                                                                                                                                                                                                |
| ☐ Orientation: North-West                                                                                                                                                                                                                                                                                                  |
| ☐ Balconies: 9 (Total 66 sqm)                                                                                                                                                                                                                                                                                              |
| ☐ Underground garage: Included                                                                                                                                                                                                                                                                                             |
| Located in Dorobanti, one of the most exclusive neighborhoods of the capital and close to Floreasca and Herastrau parks, the building on Gheorghe Moceanu Street no. 10 benefits from an excellent location.                                                                                                               |
| The building, with structure S+P+2+M and 750 sqm built, is currently used for residential use, being divided into two duplex apartments and an apartment for staff. In addition, it has an underground garage, offering extra comfort and safety.                                                                          |
| Also, three redevelopment variants were developed: Residential, Offices and Clinic. Regardless of the direction chosen, the building can benefit from optimization by adding an elevator, maximizing usable space, energy efficiency and a complete transformation of the façade, thus bringing an undeniable added value. |
| ☐ For additional information and viewings, do not hesitate to contact us!                                                                                                                                                                                                                                                  |