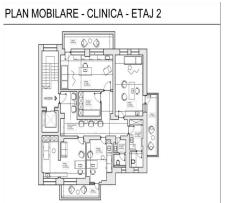

## **Description**

| ☐ Location: Dorobanti-Television Area, Sector 1                                                                                                                                                                                                                                                                            |
|----------------------------------------------------------------------------------------------------------------------------------------------------------------------------------------------------------------------------------------------------------------------------------------------------------------------------|
| ☐ Surface: 750 sqm                                                                                                                                                                                                                                                                                                         |
| □ Rooms: 17                                                                                                                                                                                                                                                                                                                |
| ☐ Orientation: North-West                                                                                                                                                                                                                                                                                                  |
| ☐ Balconies: 9 (Total 66 sqm)                                                                                                                                                                                                                                                                                              |
| ☐ Underground garage: Included                                                                                                                                                                                                                                                                                             |
| Located in Dorobanti, one of the most exclusive neighborhoods of the capital and close to Floreasca and Herastrau parks, the building on Gheorghe Moceanu Street no. 10 benefits from an excellent location.                                                                                                               |
| The building, with structure S+P+2+M and 750 sqm built, is currently used for residential use, being divided into two duplex apartments and an apartment for staff. In addition, it has an underground garage, offering extra comfort and safety.                                                                          |
| Also, three redevelopment variants were developed: Residential, Offices and Clinic. Regardless of the direction chosen, the building can benefit from optimization by adding an elevator, maximizing usable space, energy efficiency and a complete transformation of the façade, thus bringing an undeniable added value. |
| ☐ For additional information and viewings, do not hesitate to contact us!                                                                                                                                                                                                                                                  |