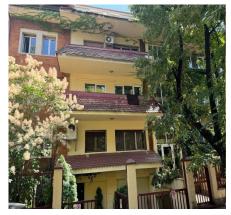

## **Description**

| ☐ Location: Dorobanti-Television Area, Sector 1                                                                                                                                                                                                                                                                            |
|----------------------------------------------------------------------------------------------------------------------------------------------------------------------------------------------------------------------------------------------------------------------------------------------------------------------------|
| ☐ Surface: 750 sqm                                                                                                                                                                                                                                                                                                         |
| □ Rooms: 17                                                                                                                                                                                                                                                                                                                |
| ☐ Orientation: North-West                                                                                                                                                                                                                                                                                                  |
| ☐ Balconies: 9 (Total 66 sqm)                                                                                                                                                                                                                                                                                              |
| ☐ Underground garage: Included                                                                                                                                                                                                                                                                                             |
| Located in Dorobanti, one of the most exclusive neighborhoods of the capital and close to Floreasca and Herastrau parks, the building on Gheorghe Moceanu Street no. 10 benefits from an excellent location.                                                                                                               |
| The building, with structure S+P+2+M and 750 sqm built, is currently used for residential use, being divided into two duplex apartments and an apartment for staff. In addition, it has an underground garage, offering extra comfort and safety.                                                                          |
| Also, three redevelopment variants were developed: Residential, Offices and Clinic. Regardless of the direction chosen, the building can benefit from optimization by adding an elevator, maximizing usable space, energy efficiency and a complete transformation of the façade, thus bringing an undeniable added value. |
| ☐ For additional information and viewings, do not hesitate to contact us!                                                                                                                                                                                                                                                  |