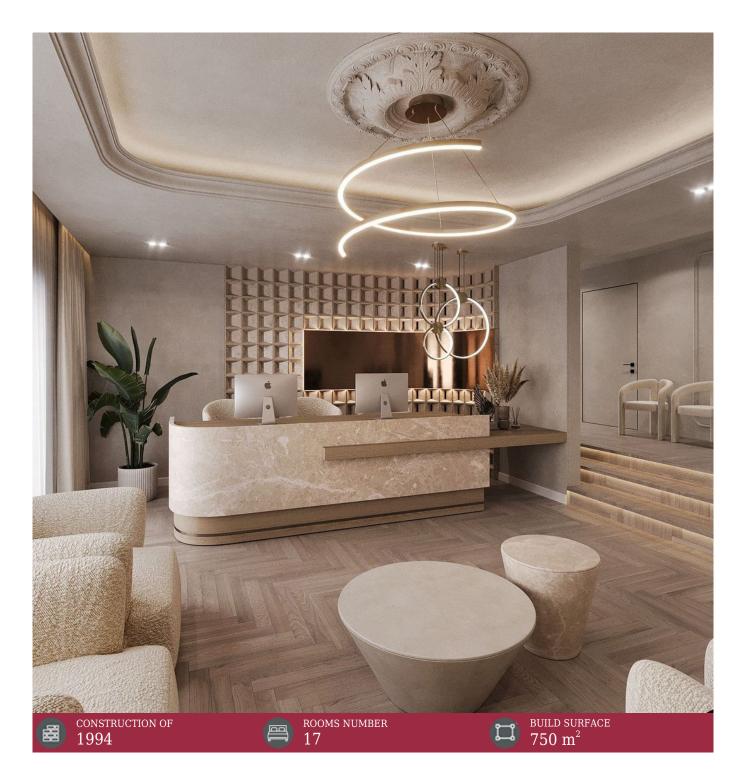

## **Description**

| ☐ Location: Dorobanti-Television Area, Sector 1                                                                                                                                                                                                                                                                            |
|----------------------------------------------------------------------------------------------------------------------------------------------------------------------------------------------------------------------------------------------------------------------------------------------------------------------------|
| ☐ Surface: 750 sqm                                                                                                                                                                                                                                                                                                         |
| □ Rooms: 17                                                                                                                                                                                                                                                                                                                |
| ☐ Orientation: North-West                                                                                                                                                                                                                                                                                                  |
| ☐ Balconies: 9 (Total 66 sqm)                                                                                                                                                                                                                                                                                              |
| ☐ Underground garage: Included                                                                                                                                                                                                                                                                                             |
| Located in Dorobanti, one of the most exclusive neighborhoods of the capital and close to Floreasca and Herastrau parks, the building on Gheorghe Moceanu Street no. 10 benefits from an excellent location.                                                                                                               |
| The building, with structure S+P+2+M and 750 sqm built, is currently used for residential use, being divided into two duplex apartments and an apartment for staff. In addition, it has an underground garage, offering extra comfort and safety.                                                                          |
| Also, three redevelopment variants were developed: Residential, Offices and Clinic. Regardless of the direction chosen, the building can benefit from optimization by adding an elevator, maximizing usable space, energy efficiency and a complete transformation of the façade, thus bringing an undeniable added value. |
| ☐ For additional information and viewings, do not hesitate to contact us!                                                                                                                                                                                                                                                  |