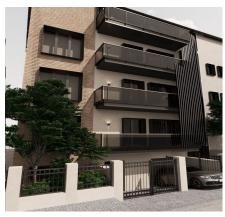

# Investment Opportunity in Dorobanti: Versatile Building with Underground Garage - ESP05970RB

## **Description**

| ☐ Location: Dorobanti-Television Area, Sector 1                                                                                                                                                                                                                                                                            |
|----------------------------------------------------------------------------------------------------------------------------------------------------------------------------------------------------------------------------------------------------------------------------------------------------------------------------|
| ☐ Surface: 750 sqm                                                                                                                                                                                                                                                                                                         |
| □ Rooms: 17                                                                                                                                                                                                                                                                                                                |
| ☐ Orientation: North-West                                                                                                                                                                                                                                                                                                  |
| ☐ Balconies: 9 (Total 66 sqm)                                                                                                                                                                                                                                                                                              |
| ☐ Underground garage: Included                                                                                                                                                                                                                                                                                             |
| Located in Dorobanti, one of the most exclusive neighborhoods of the capital and close to Floreasca and Herastrau parks, the building on Gheorghe Moceanu Street no. 10 benefits from an excellent location.                                                                                                               |
| The building, with structure S+P+2+M and 750 sqm built, is currently used for residential use, being divided into two duplex apartments and an apartment for staff. In addition, it has an underground garage, offering extra comfort and safety.                                                                          |
| Also, three redevelopment variants were developed: Residential, Offices and Clinic. Regardless of the direction chosen, the building can benefit from optimization by adding an elevator, maximizing usable space, energy efficiency and a complete transformation of the façade, thus bringing an undeniable added value. |
| ☐ For additional information and viewings, do not hesitate to contact us!                                                                                                                                                                                                                                                  |