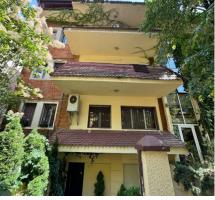

## Description

- 🛛 Location: Dorobanti-Television Area, Sector 1
- □ Surface: 750 sqm
- 🛛 Rooms: 17
- □ Orientation: North-West
- □ Balconies: 9 (Total 66 sqm)
- Underground garage: Included

f facebook

FOLLOW US ON SOCIAL MEDIA:

### CONTACT DETAILS:

Agency +40 726 11 99 88 / Valuation +40 733 33 09 87 office@espaco.ro HEADQUARTERS ADDRESS:

Located in Dorobanti, one of the most exclusive neighborhoods of the capital and close to Floreasca and Herastrau parks, the building on Gheorghe Moceanu Street no. 10 benefits from an excellent location.

The building, with structure S+P+2+M and 750 sqm built, is currently used for residential use, being divided into two duplex apartments and an apartment for staff. In addition, it has an underground garage, offering extra comfort and safety.