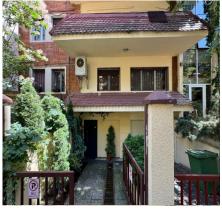

## Description

- 🛛 Location: Dorobanti-Television Area, Sector 1
- □ Surface: 750 sqm
- 🛛 Rooms: 17
- □ Orientation: North-West
- □ Balconies: 9 (Total 66 sqm)
- Underground garage: Included

f facebook

FOLLOW US ON SOCIAL MEDIA:

The building, with structure S+P+2+M and 750 sqm built, is currently used for residential use, being divided into two duplex apartments and an apartment for staff. In addition, it has an underground garage, offering extra comfort and safety.