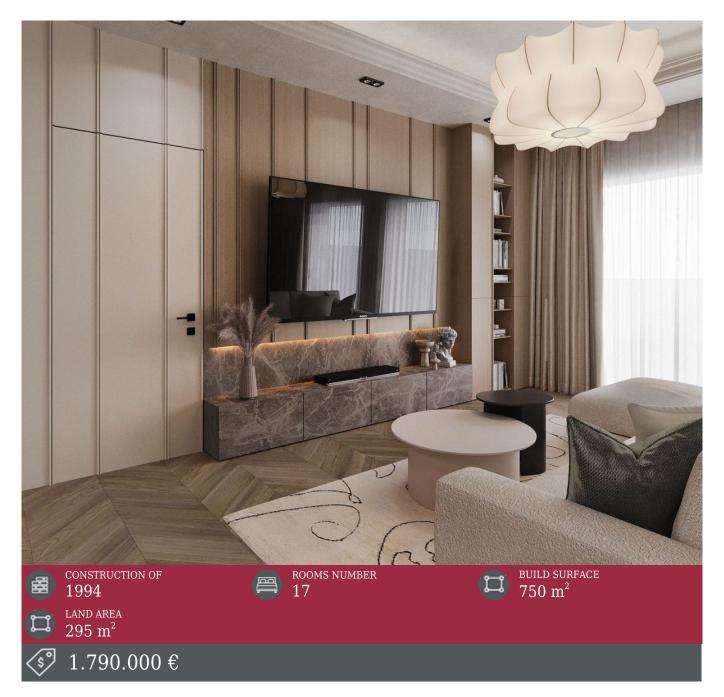

## Description

- 🛛 Location: Dorobanti-Television Area, Sector 1
- □ Surface: 750 sqm
- 🛛 Rooms: 17
- □ Orientation: North-West
- □ Balconies: 9 (Total 66 sqm)
- Underground garage: Included

f facebook

FOLLOW US ON SOCIAL MEDIA:

The building, with structure S+P+2+M and 750 sqm built, is currently used for residential use, being divided into two duplex apartments and an apartment for staff. In addition, it has an underground garage, offering extra comfort and safety.