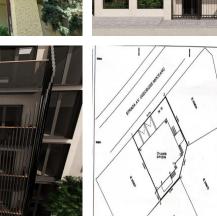

## Description

- 🛛 Location: Dorobanti-Television Area, Sector 1
- □ Surface: 750 sqm
- 🛛 Rooms: 17
- □ Orientation: North-West
- □ Balconies: 9 (Total 66 sqm)
- Underground garage: Included

f facebook

FOLLOW US ON SOCIAL MEDIA:

The building, with structure S+P+2+M and 750 sqm built, is currently used for residential use, being divided into two duplex apartments and an apartment for staff. In addition, it has an underground garage, offering extra comfort and safety.