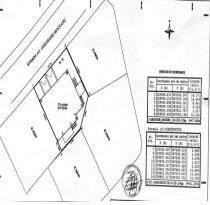

## Description

- 🛛 Location: Dorobanti-Television Area, Sector 1
- □ Surface: 750 sqm
- 🛛 Rooms: 17
- □ Orientation: North-West
- □ Balconies: 9 (Total 66 sqm)
- Underground garage: Included

f facebook

FOLLOW US ON SOCIAL MEDIA:

The building, with structure S+P+2+M and 750 sqm built, is currently used for residential use, being divided into two duplex apartments and an apartment for staff. In addition, it has an underground garage, offering extra comfort and safety.